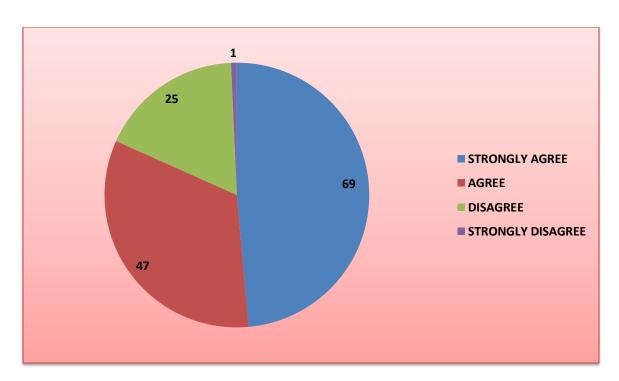

# **6.** SEPARATE COMMON ROOMS FOR GIRLS IS AVAILABLE IN THE COLLEGE/WASHROOM/TOILETS/PLAYGROUND ARE PROPERLY CLEAN AND MAINTAINED.