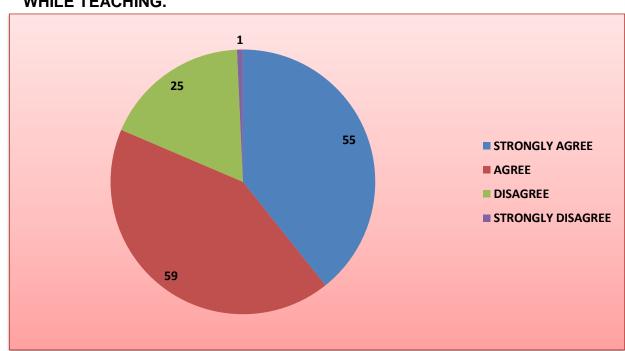

### **5.** INTERNET FACILITY PROVIDED IN THE LAB/LIBRARY IS SATISFACTORY.



# **6.** SEPARATE COMMON ROOMS FOR GIRLS IS AVAILABLE IN THE COLLEGE/WASHROOM/TOILETS/PLAYGROUND ARE PROPERLY CLEAN AND MAINTAINED.





## 7. THE CANTEEN FACILITY PROVIDED IN THE CAMPUS IS SATISFACTORY AND HYGIENE.



## 8. CLEAN DRINKING WATER FACILITIES ARE AVAILABLE IN COLLEGE/ THE CAMPUS HAS ADEQUATE POWER SUPPLY OR SUBSTITUTE OF POWER.





## 9. THE FUNCTIONING OF TRAINING AND PLACEMENT CELL IN THE COLLEGE IS SATISFACTORY.



### 10. CONTINUOUS EFFORTS ARE TAKEN BY THE COLLEGE TO IMPROVE THE QUALITY TEACHING AND LEARNING.





## 11. THE TEACHERS ARE PUNCTUAL IN CLASS AND TAKING THEORY AND PRACTICAL (IF ANY) REGULARLY.



### 12. MODERN TEACHING AIDS LIKE PPT ETC. ARE USED BY TEACHERS WHILE TEACHING.





#### 13. DOES CLASS START IN TIME.



### 14. OUR GRIEVANCE IS READDRESS/PROBLEMS ARE SOLVED WELL IN TIME.





## 15. DOES THE TEACHER GUIDE THE STUDENT FOR OVERALL PERSONALITY DEVELOPMENT?