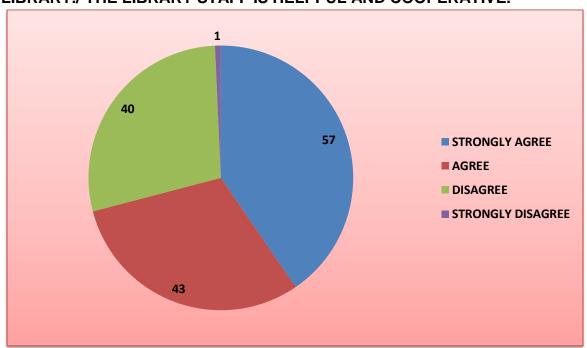

### 4. THE PRESCRIBED BOOK/JOURNALS/REFERENCE BOOK/MAGAZINES/READING MATERIALS ARE AVAILABLE IN THE LIBRARY./ THE LIBRARY STAFF IS HELPFUL AND COOPERATIVE.