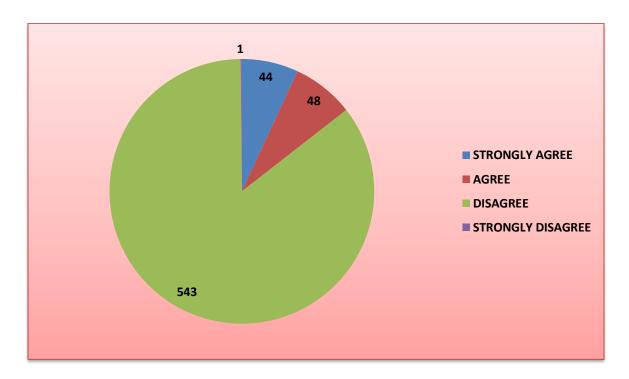

student for overall personality development?                                                                             |                   | 1     |          |                      |

Date- 09/12/2019

Signature



## GRAPHICAL REPRESENTATION OF STUDENT FEEDBACK ANALYSIS ON THE BASIS OF FEEDBACK RESPONSES

1. THE OFFICE STAFF IN THE COLLEGE IS HELPFUL, CALM & COOPERATIVE.



2. VARIOUS NOTICES AND RESULTS ARE DISPLAY BY THE COLLEGE.





## 3. THE CLASS ROOMS AND LABS ARE WELL MAINTAINED AND CLEAN/LAB EQUIPMENTS/COMPUTERS ARE IN GOOD WORKING CONDITION.



### 4. THE PRESCRIBED BOOK/JOURNALS/REFERENCE BOOK/MAGAZINES/READING MATERIALS ARE AVAILABLE IN THE LIBRARY./ THE LIBRARY STAFF IS HELPFUL AND COOPERATIVE.





### **5.** INTERNET FACILITY PROVIDED IN THE LAB/LIBRARY IS SATISFACTORY.



# **6.** SEPARATE COMMON ROOMS FOR GIRLS IS AVAILABLE IN THE COLLEGE/WASHROOM/TOILETS/PLAYGROUND ARE PROPERLY CLEAN AND MAINTAINED.





## 7. THE CANTEEN FACILITY PROVIDED IN THE CAMPUS IS SATISFACTORY AND HYGIENE.



## 8. CLEAN DRINKING WATER FACILITIES ARE AVAILABLE IN COLLEGE/ THE CAMPUS HAS ADEQUATE POWER SUPPLY OR SUBSTITUTE OF POWER.





## 9. THE FUNCTIONING OF TRAINING AND PLACEMENT CELL IN THE COLLEGE IS SATISFACTORY.



### 10. CONTINUOUS EFFORTS ARE TAKEN BY THE COLLEGE TO IMPROVE THE QUALITY TEACHING AND LEARNING.





## 11. THE TEACHERS ARE PUNCTUAL IN CLASS AND TAKING THEORY AND PRACTICAL (IF ANY) REGULARLY.



### 12. MODERN TEACHING AIDS LIKE PPT ETC. ARE USED BY TEACHERS WHILE TEACHING.





#### 13. DOES CLASS START IN TIME.



### 14. OUR GRIEVANCE IS READDRESS/PRO