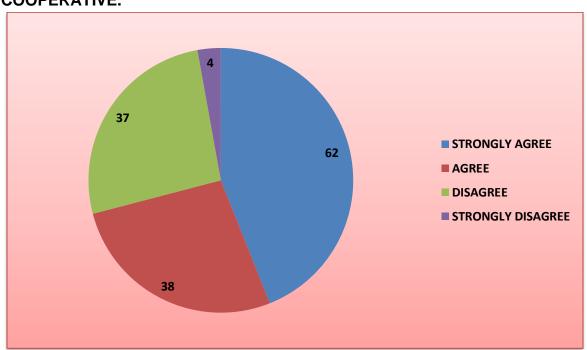

## GRAPHICAL REPRESENTATION OF STUDENT FEEDBACK ANALYSIS ON THE BASIS OF FEEDBACK RESPONSES

1. THE OFFICE STAFF IN THE COLLEGE IS HELPFUL, CALM & COOPERATIVE.

2. VARIOUS NOTICES AND RESULTS ARE DISPLAY BY THE COLLEGE.