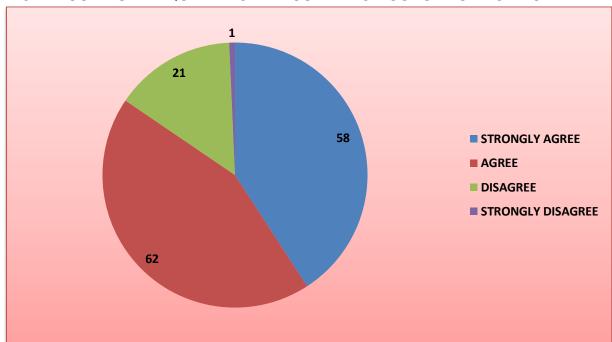

## 8. CLEAN DRINKING WATER FACILITIES ARE AVAILABLE IN COLLEGE/ THE CAMPUS HAS ADEQUATE POWER SUPPLY OR SUBSTITUTE OF POWER.