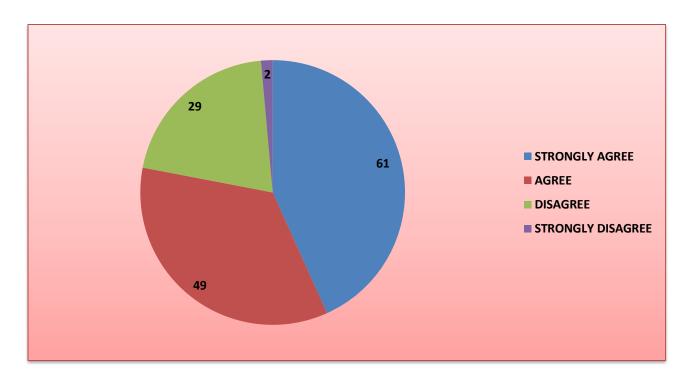

## 9. THE FUNCTIONING OF TRAINING AND PLACEMENT CELL IN THE COLLEGE IS SATISFACTORY.