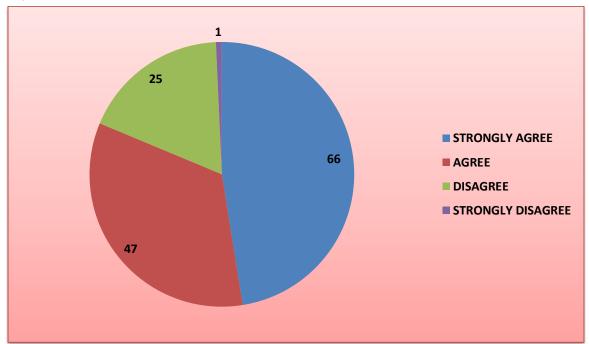

## 3. THE CLASS ROOMS AND LABS ARE WELL MAINTAINED AND CLEAN/LAB EQUIPMENTS/COMPUTERS ARE IN GOOD WORKING CONDITION.