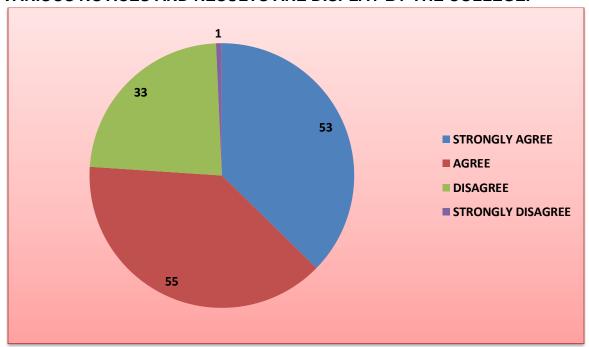

## GRAPHICAL REPRESENTATION OF STUDENT FEEDBACK ANALYSIS ON THE BASIS OF FEEDBACK RESPONSES

1. THE OFFICE STAFF IN THE COLLEGE IS HELPFUL, CALM & COOPERATIVE.

2. VARIOUS NOTICES AND RESULTS ARE DISPLAY BY THE COLLEGE.