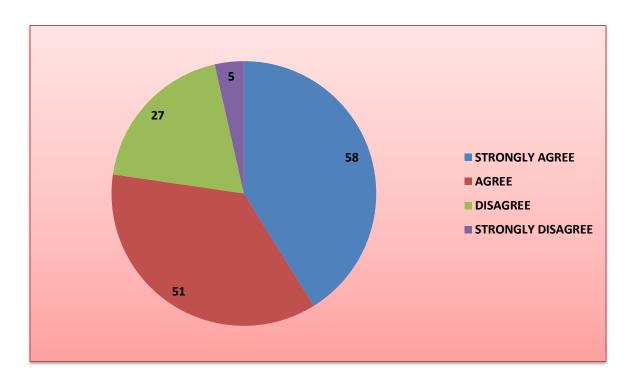

GRAPHICAL REPRESENTATION OF STUDENT FEEDBACK ANALYSIS ON THE BASIS OF FEEDBACK RESPONSES

1. THE OFFICE STAFF IN THE COLLEGE IS HELPFUL, CALM & COOPERATIVE.



2. VARIOUS NOTICES AND RESULTS ARE DISPLAY BY THE COLLEGE.





## 3. THE CLASS ROOMS AND LABS ARE WELL MAINTAINED AND CLEAN/LAB EQUIPMENTS/COMPUTERS ARE IN GOOD WORKING CONDITION.



### 4. THE PRESCRIBED BOOK/JOURNALS/REFERENCE BOOK/MAGAZINES/READING MATERIALS ARE AVAILABLE IN THE LIBRARY./ THE LIBRARY STAFF IS HELPFUL AND COOPERATIVE.





### **5.** INTERNET FACILITY PROVIDED IN THE LAB/LIBRARY IS SATISFACTORY.



# **6.** SEPARATE COMMON ROOMS FOR GIRLS IS AVAILABLE IN THE COLLEGE/WASHROOM/TOILETS/PLAYGROUND ARE PROPERLY CLEAN AND MAINTAINED.





## 7. THE CANTEEN FACILITY PROVIDED IN THE CAMPUS IS SATISFACTORY AND HYGIENE.



## 8. CLEAN DRINKING WATER FACILITIES ARE AVAILABLE IN COLLEGE/ THE CAMPUS HAS ADEQUATE POWER SUPPLY OR SUBSTITUTE OF POWER.





## 9. THE FUNCTIONING OF TRAINING AND PLACEMENT CELL IN THE COLLEGE IS SATISFACTORY.



### 10. CONTINUOUS EFFORTS ARE TAKEN BY THE COLLEGE TO IMPROVE THE QUALITY TEACHING AND LEARNING.





## 11. THE TEACHERS ARE PUNCTUAL IN CLASS AND TAKING THEORY AND PRACTICAL (IF ANY) REGULARLY.



### 12. MODERN TEACHING AIDS LIKE PPT ETC. ARE USED BY TEACHERS WHILE TEACHING.





#### 13. DOES CLASS START IN TIME.



### 14. OUR GRIEVANCE IS READDRESS/PROBLEMS ARE SOLVED WELL IN TIME.





## 15. DOES THE TEACHER GUIDE THE STUDENT FOR OVERALL PERSONALITY DEVELOPMENT?