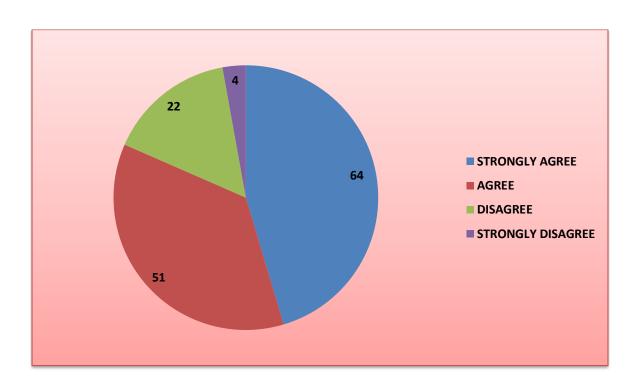

## 11. THE TEACHERS ARE PUNCTUAL IN CLASS AND TAKING THEORY AND PRACTICAL (IF ANY) REGULARLY.