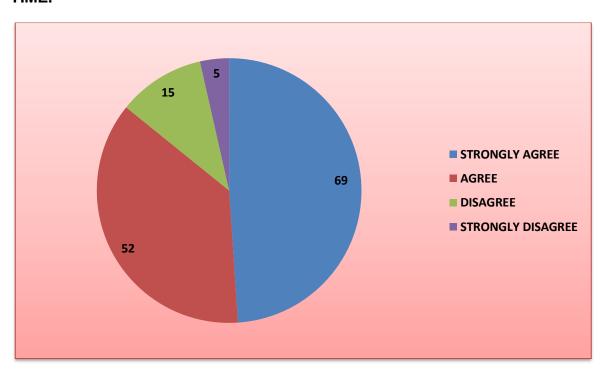

FOR GIRLS IS AVAILABLE IN THE COLLEGE/WASHROOM/TOILETS/PLAYGROUND ARE PROPERLY CLEAN AND MAINTAINED.





## 7. THE CANTEEN FACILITY PROVIDED IN THE CAMPUS IS SATISFACTORY AND HYGIENE.



## 8. CLEAN DRINKING WATER FACILITIES ARE AVAILABLE IN COLLEGE/ THE CAMPUS HAS ADEQUATE POWER SUPPLY OR SUBSTITUTE OF POWER.





## 9. THE FUNCTIONING OF TRAINING AND PLACEMENT CELL IN THE COLLEGE IS SATISFACTORY.



### 10. CONTINUOUS EFFORTS ARE TAKEN BY THE COLLEGE TO IMPROVE THE QUALITY TEACHING AND LEARNING.





## 11. THE TEACHERS ARE PUNCTUAL IN CLASS AND TAKING THEORY AND PRACTICAL (IF ANY) REGULARLY.



### 12. MODERN TEACHING AIDS LIKE PPT ETC. ARE USED BY TEACHERS WHILE TEACHING.





#### 13. DOES CLASS START IN TIME.



### 14. OUR GRIEVANCE IS READDRESS/PROBLEMS ARE SOLVED WELL IN TIME.





## 15. DOES THE TEACHER GUIDE THE STUDENT FOR OVERALL PERSONALITY DEVELOPMENT?