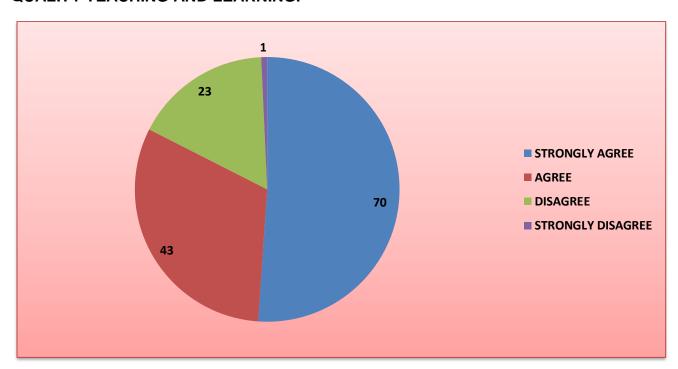

### 10. CONTINUOUS EFFORTS ARE TAKEN BY THE COLLEGE TO IMPROVE THE QUALITY TEACHING AND LEARNING.